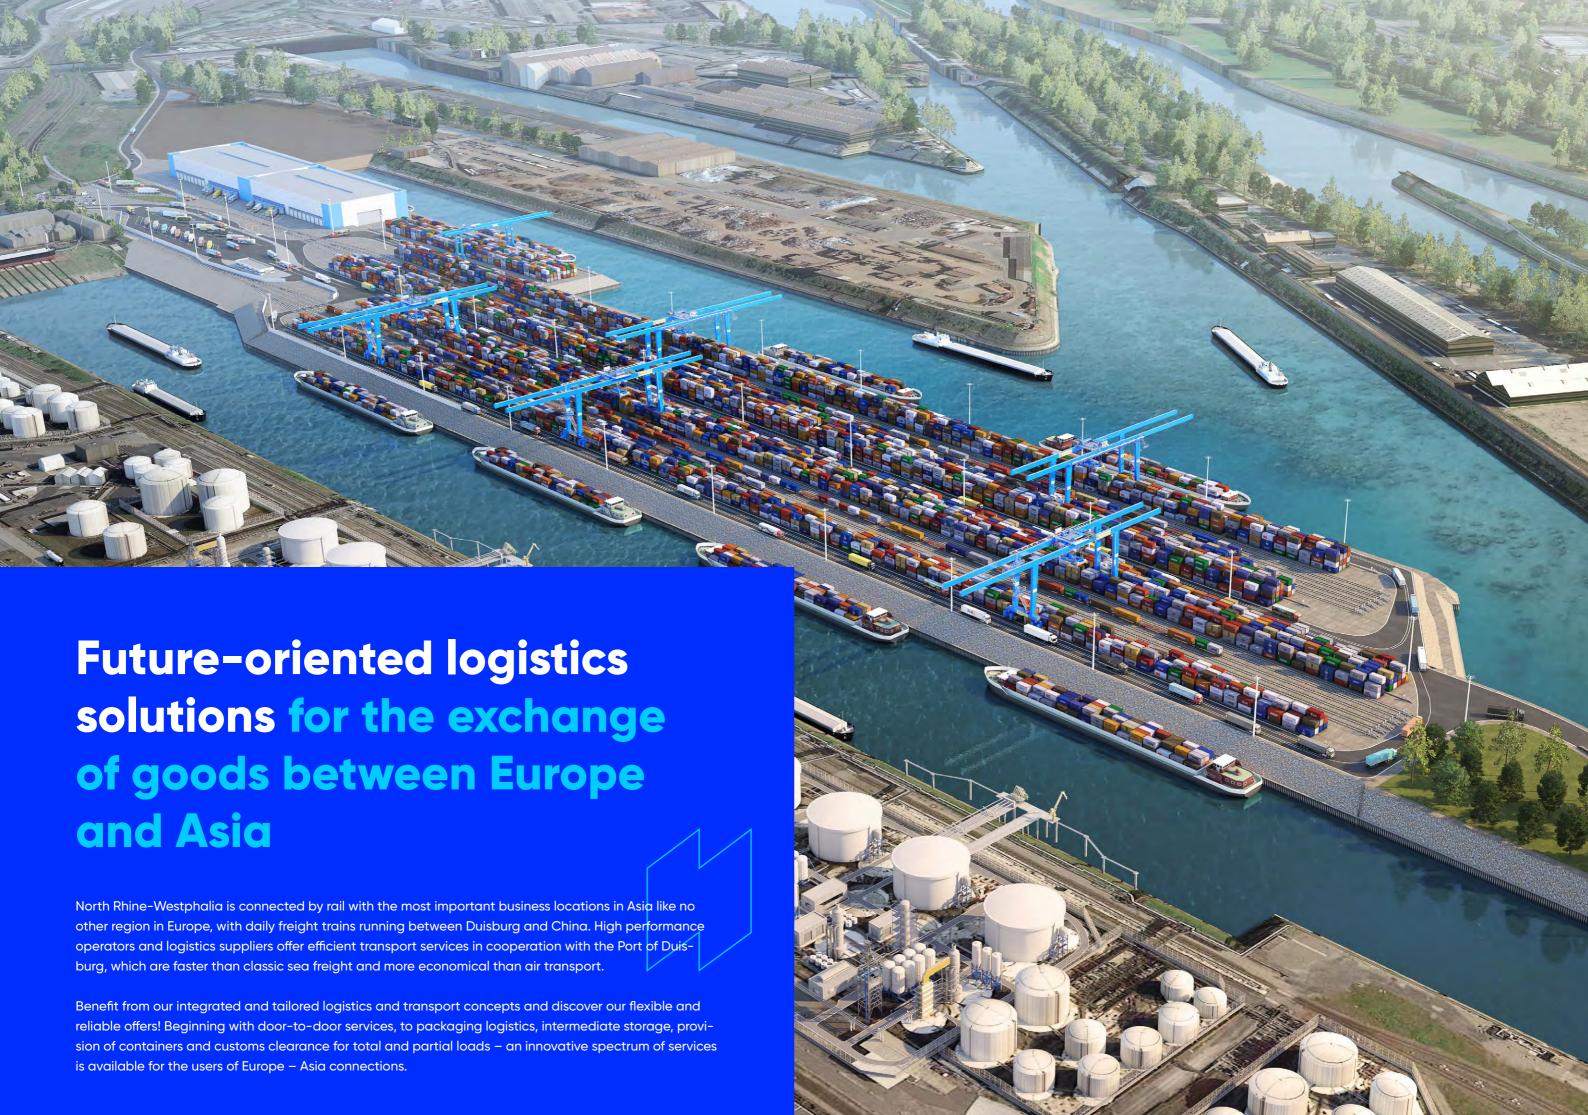

## duisport – Leading logistics hub in Central Europe

#### Area

1,550 hectares

#### Infra- and suprastructure

21 port basins, 200 km tracks, 9 container terminals with 21 gantry cranes, 5 import coal terminals, 19 facilities for handling liquid goods, 130 cranes with up to 500 t capacity, 2 Ro-Ro facilities

#### Handling

more than 4.0 million TEU a year

#### Storage space

Approx. 2.2 million m<sup>2</sup> covered storage area

#### Value added

3 billion euros annually (generated by 300 logisticsoriented enterprises located at the Port of Duisburg)

Do you have questions about our services?

Please contact us!