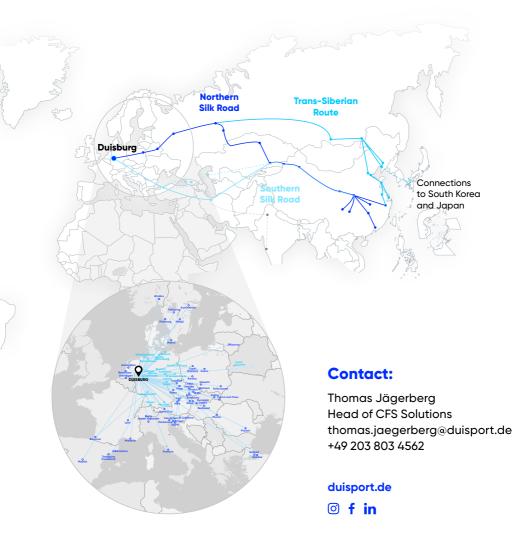

## We are the network

Discover our network of over 400 weekly combined transport connections to more than 100 direct destinations in Europe and Asia right now. Around 60 trains now travel between the Port of Duisburg and over 20 destinations in China every week.