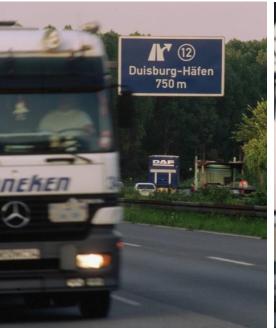

#### **Multimodal Connections**

Motorways - A40 (Dortmund – Venlo)

- A3 (Arnheim – Köln)

- A59 (Dinslaken – Düsseldorf)

- A 42 (Herne – Oberhausen)

**Logistic** Access to the transport hub duisport

with 8 multimodal terminals,

approximately 25,000 trains and 20,000

ships per year