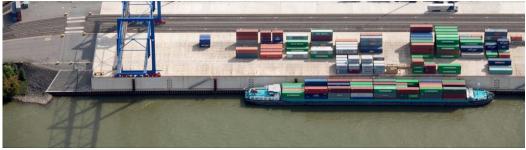

Our logport areas are multimodal logistic centers with all the advantages of an optimal logistics location - excellent provided and perfectly connected.

Over 300 companies have already decided for the site and are integrated into our pan-European network - in the middle of 30 million consumers with one of the best labor availability and most intensive center of research for logistic issues.

The latest addition to the logport family is logprt VI, the area of the former Walsum paper mill. After completion, the 40 hectare site will serve as a new location for "value-added logistics" companies. In the future, the area will enable trimodal coordination of freight transport by road, rail and waterway.

#### **Multimodal Connections**

Motorways - A40 (Dortmund – Venlo)

- A3 (Arnheim – Köln)

- A59 (Dinslaken – Düsseldorf)

- A 42 (Herne – Oberhausen)

**Logistic** Access to the transport hub duisport

with 8 multimodal terminals,

approximately 25,000 trains and 20,000

ships per year