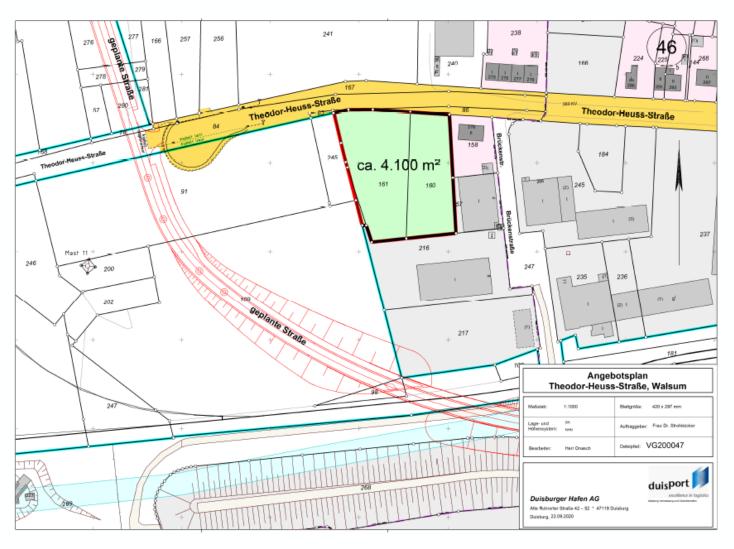

# logport VI

industrial area on the Rhine 4,100 m<sup>2</sup>

#### Location

Location

Industrial area / port area in Duisburg Walsum

Type of property

Industrial property

Size of property
Planning law

4,100 m<sup>2</sup>

development