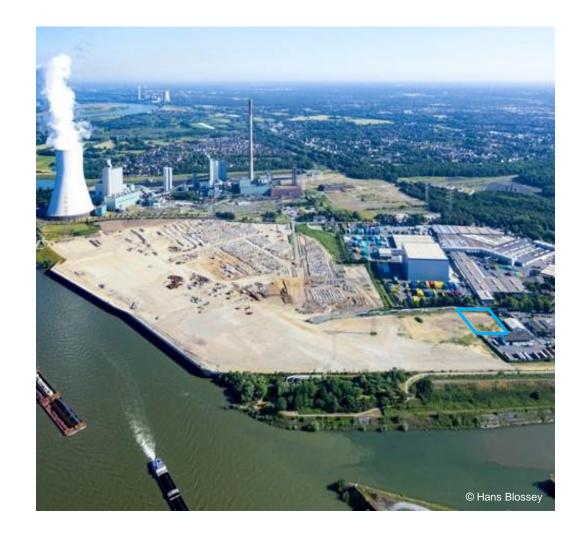

# logport VI

industrial area on the Rhine 4,100 m<sup>2</sup>

#### Location

Location

Industrial area / port area in Duisburg Walsum

Type of property

Industrial property

Size of property
Planning law

4,100 m<sup>2</sup>

development