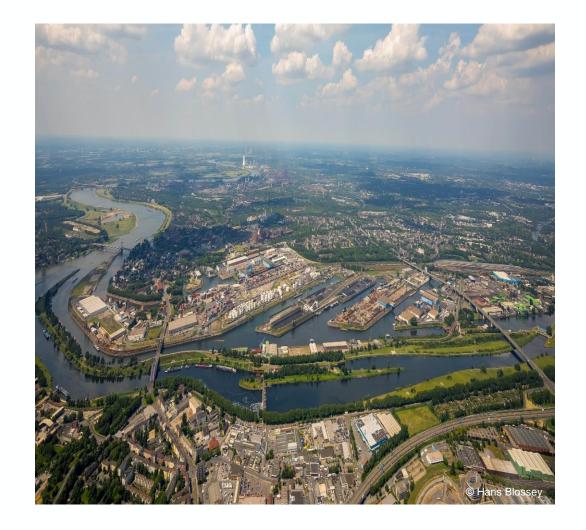

The latest addition to the logport family is logprt VI, the area of the former Walsum paper mill. After completion, the 40 hectare site will serve as a new location for "value-added logistics" companies. In the future, the area will enable trimodal coordination of freight transport by road, rail and waterway.